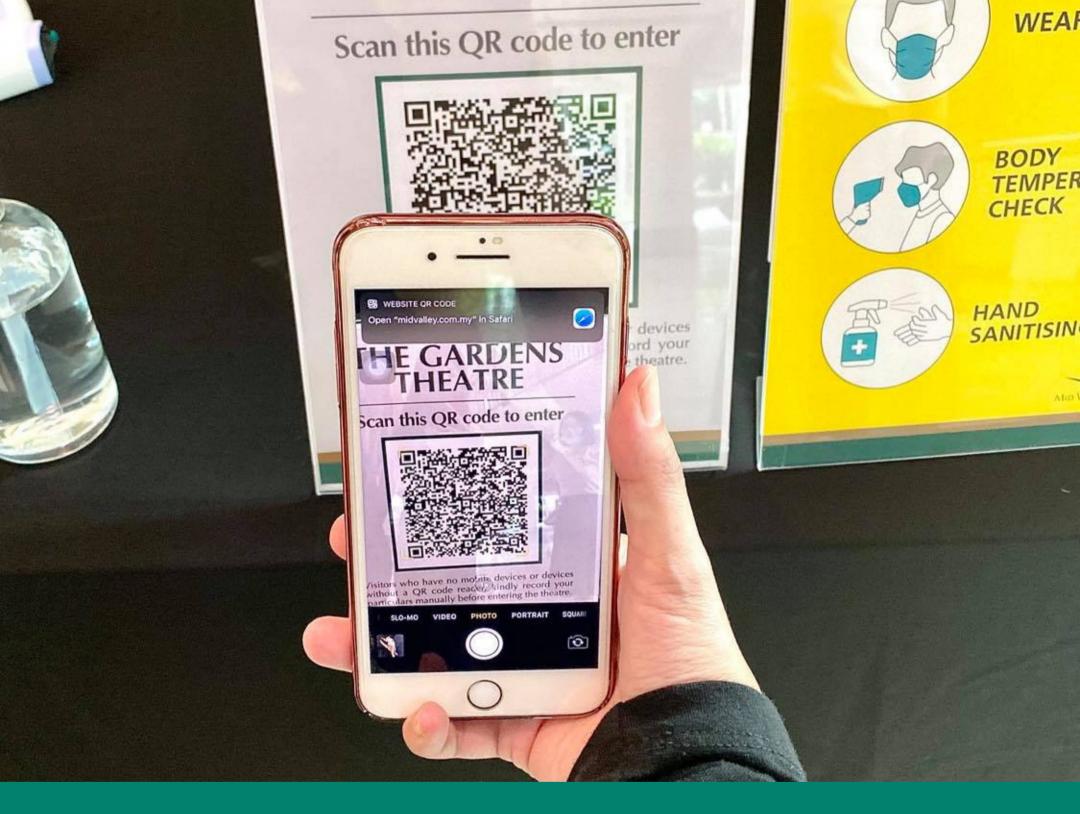

### Even though our facilities are regularly cleaned and sanitised, please adhere to these guidelines for a safer and more pleasant theatre experience

My Sejahtera QR Code Audiences and organisers must scan the provided QR code to register their details.