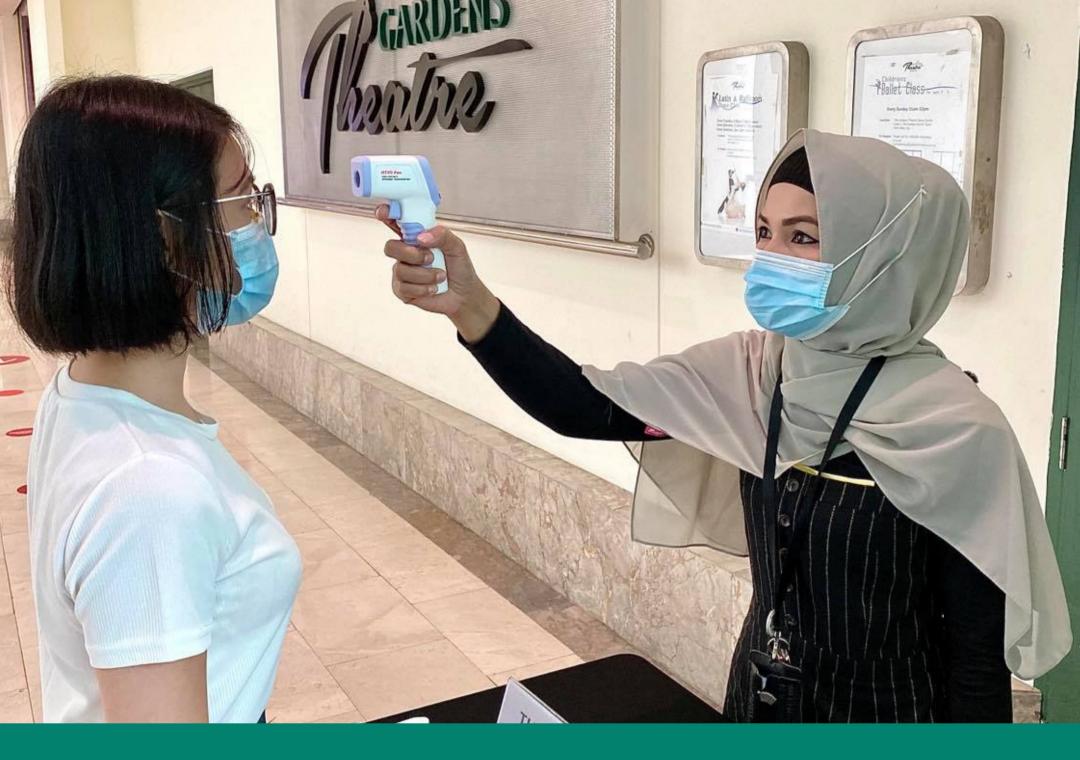

# STANDARD OPERATING PROCEDURE (SOPs)



### Even though our facilities are regularly cleaned and sanitised, please adhere to these guidelines for a safer and more pleasant theatre experience



My Sejahtera QR Code Audiences and organisers must scan the provided QR code to register their details.



**Temperature Check** Our staff will take your temperature before admission.



#### **Hand Sanitizer**

Please use hand sanitizer before you enter and after you exit the theatre.



**Face Mask** The audience is encouraged to wear a mask at all times.



#### **Social Distance** Please keep one metre apart from others.



**Entering the Theatre** Please queue according to the markers provided.



## Audience seats Please sit at designated seats provided.