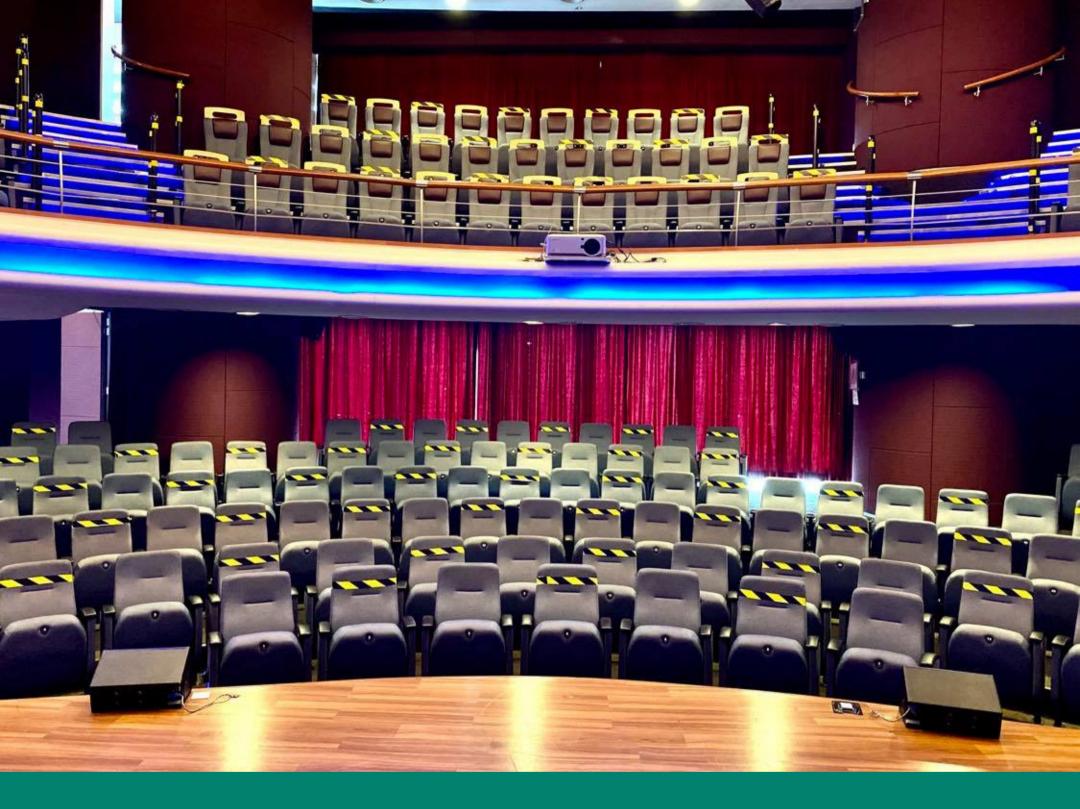

# STANDARD OPERATING PROCEDURE (SOPs)



### Even though our facilities are regularly cleaned and sanitised, please adhere to these guidelines for a safer and more pleasant theatre experience



My Sejahtera QR Code Audiences and organisers must scan the provided QR code to register their details.



**Temperature Check** Our staff will take your temperature before admission.



#### **Hand Sanitizer**

Please use hand sanitizer before you enter and after you exit the theatre.



**Face Mask** The audience is encouraged to wear a mask at all times.



#### **Social Distance** Please keep one metre apart from others.



**Entering the Theatre** Please queue according to the markers provided.



## Audience seats Please sit at designated seats provided.