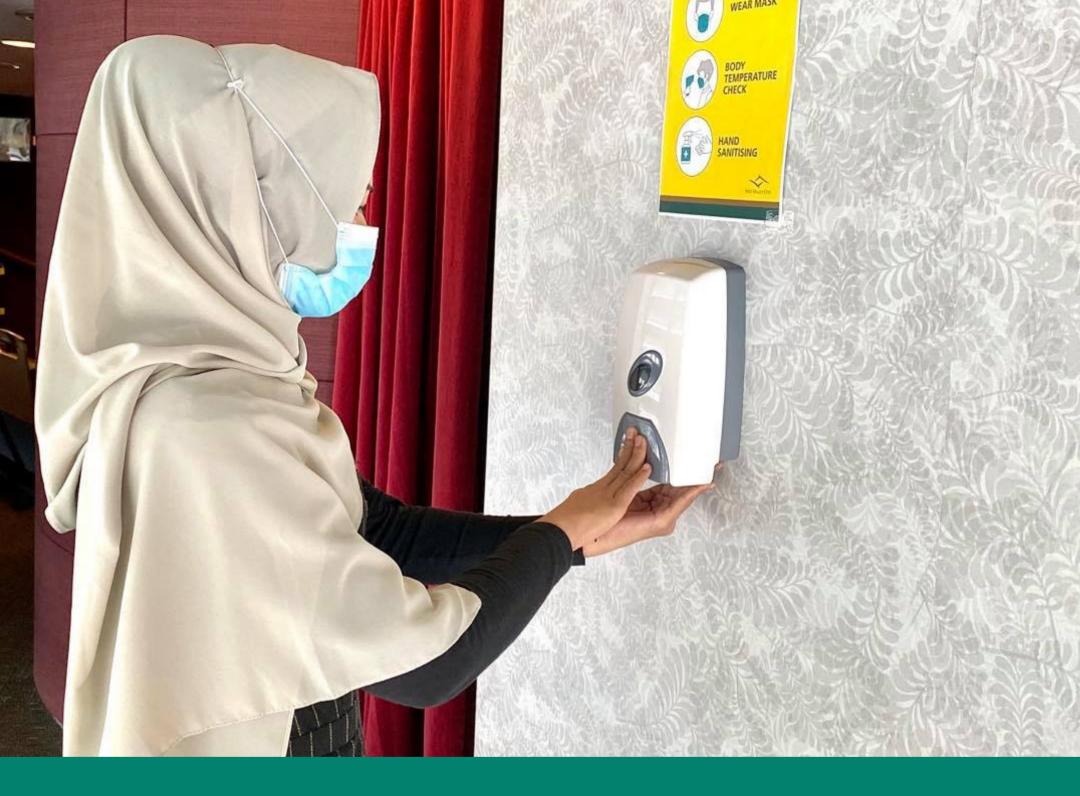

#### **Hand Sanitizer**

Please use hand sanitizer before you enter and after you exit the theatre.

**Face Mask** The audience is encouraged to wear a mask at all times.